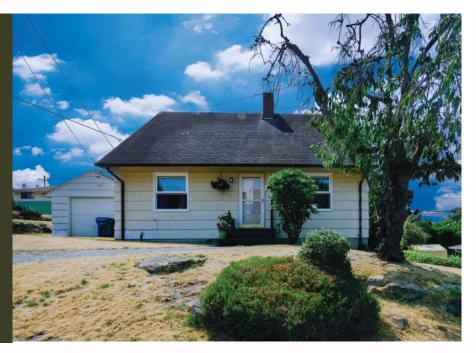

## **CLOVECREST REAL ESTATE**

WWW.CLOVECREST.COM/1755

1755 S FERDINAND STREET SEATTLE, WA 98108

## ABOUT 1755 S FERDINAND

Ready to live in or awaiting your grander vision, 1755 S Ferdinand is a well kept Beacon Hill 3 bedroom / 2.25 bathroom home that is being offered for sale for the first time in over 50 years.

### Some of this lovingly maintained home's features include;

- Corner lot on a dead end street offers privacy and territorial views of the City and valley.
- Large 8,881 SF lot (per KCA) with room for ADU, RV / Boat parking and/or buffer space from neighbors.
- Home is much larger than it appears from the exterior, with plenty of storage and bathrooms on every level.
- Spacious family room ready for upgrades and fun memories.
- Directly adjacent to the 4.5 mi long Chief Sealth Trail.
- Cooks kitchen with SS appliances and 36" Range
- Easy access to I-5, I-90 and the West Seattle Bridge. Short distance to Downtown.
- Spacious one car garage with room for workshop. Additional parking for more cars, RV or boat available in driveway.
- Laundry room offers potential for workshop, workstation or craft room.
- Ample storage available for bicycles, winter or water toys
- Original oak hardwood floors under main floor carpeting.
- Nice ceiling heights on each floor including in the daylight basement.